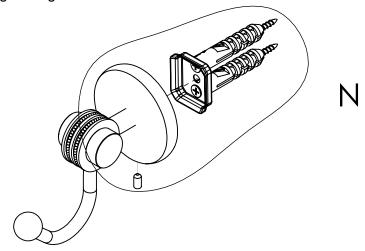

## **INSTALLATION INSTRUCTIONS**

**Step 2:** Attach Bracket to Mounting Plate.

Place bracket on mounting plate and secure by tightening set screw as shown below.