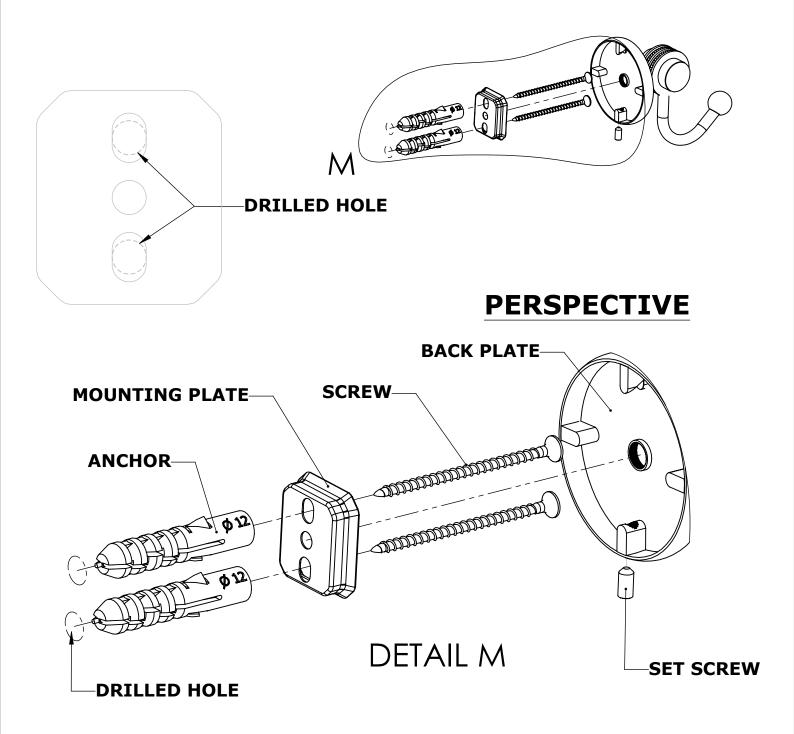

## Step 1: Drill holes in Wall for screw anchors and attach Mounting Plate to Wall

Determine your desired location for installation and make a mark for the location of the mounting plate. Remove mounting plate from backplate by loosening set screw in backplate as pictured below. Place center hole of mounting plate over mark made above. Make 2 marks where mounting screws will be placed as shown below. Drill hole at each of the marks. (You may substitute other style mounting anchors or screws if desired). Place anchors into the holes made. Place mounting plate over holes and secure to mounting surface using screws as shown below.

## **PERSPECTIVE**