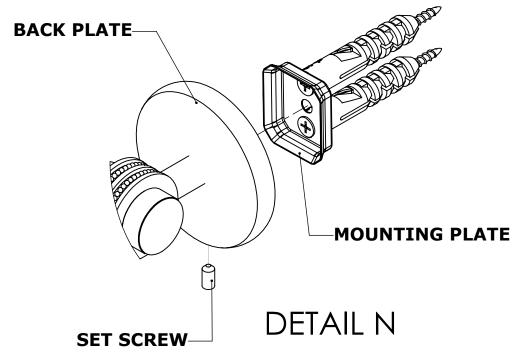

## **INSTALLATION INSTRUCTIONS**

**Step 2:** Attach Bracket to Mounting Plate.

Place bracket on mounting plate and secure by tightening set screw as shown below.